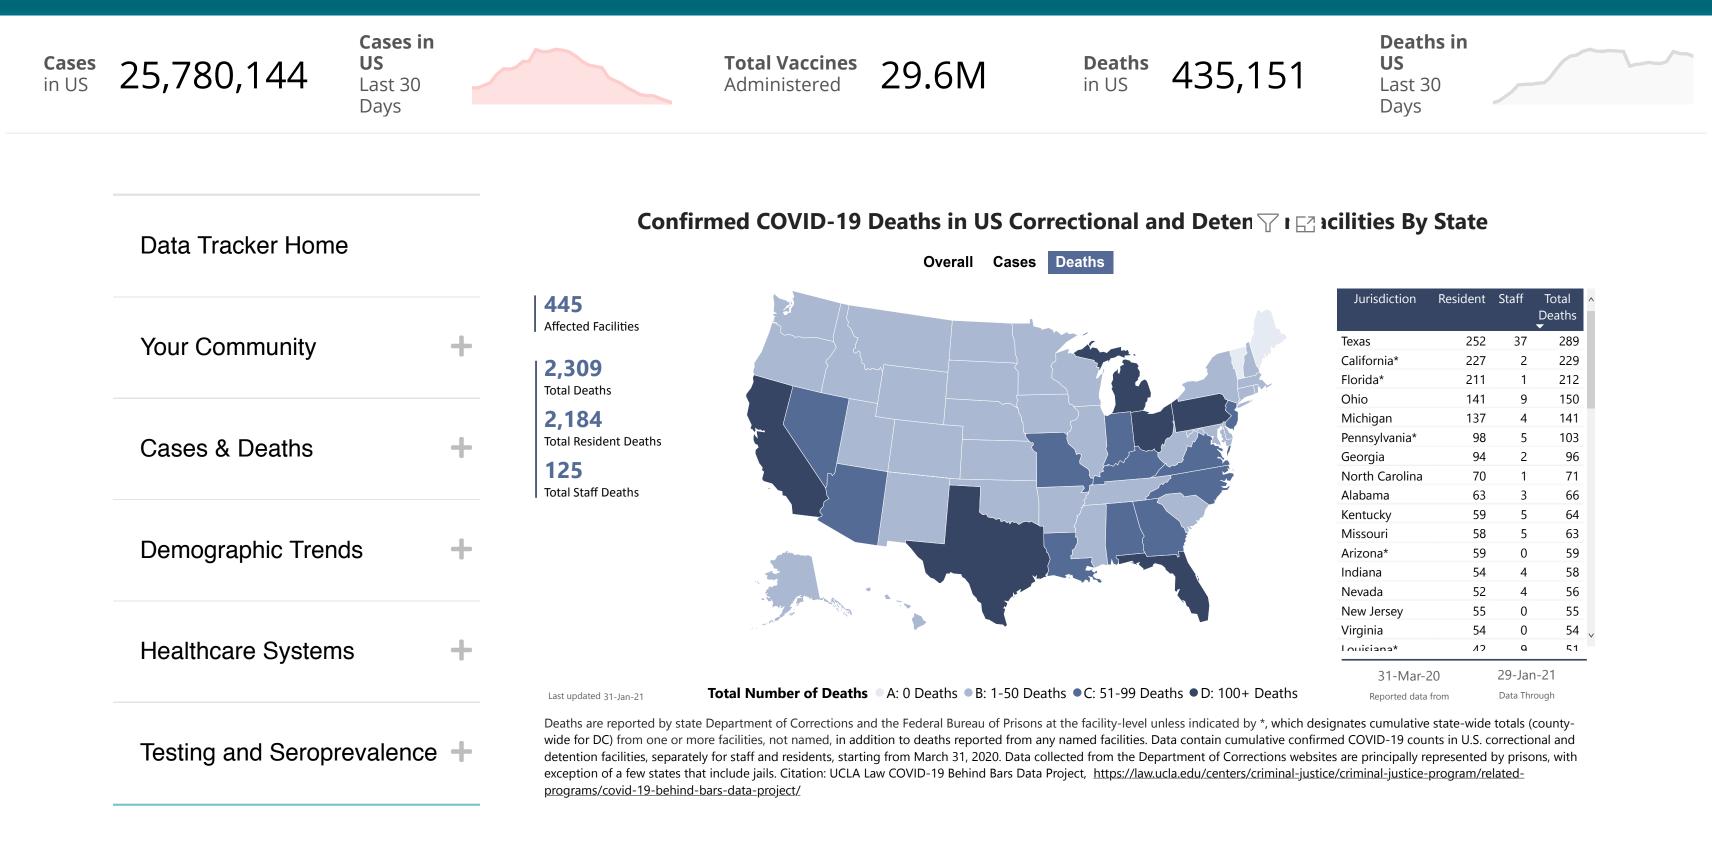

## Q

## **COVID** Data Tracker



People at Increased Risk

**Underlying Medical Conditions** 

Pregnant Women

**Correctional Facilities** 

COVID-19 Home

| Microsoft Power BI | 3 of 3 | in | y | f | Ŕ | $\checkmark$ |
|--------------------|--------|----|---|---|---|--------------|
|                    |        |    |   |   |   |              |

## Want to learn more about COVID-19 in correctional facilities?

Find more information and resources

View and Download COVID-19 Case Surveillance Public Use Data

|   | HAVE QUESTIONS?   | CDC INFORMATION | Privacy           | CONNECT WITH CDC